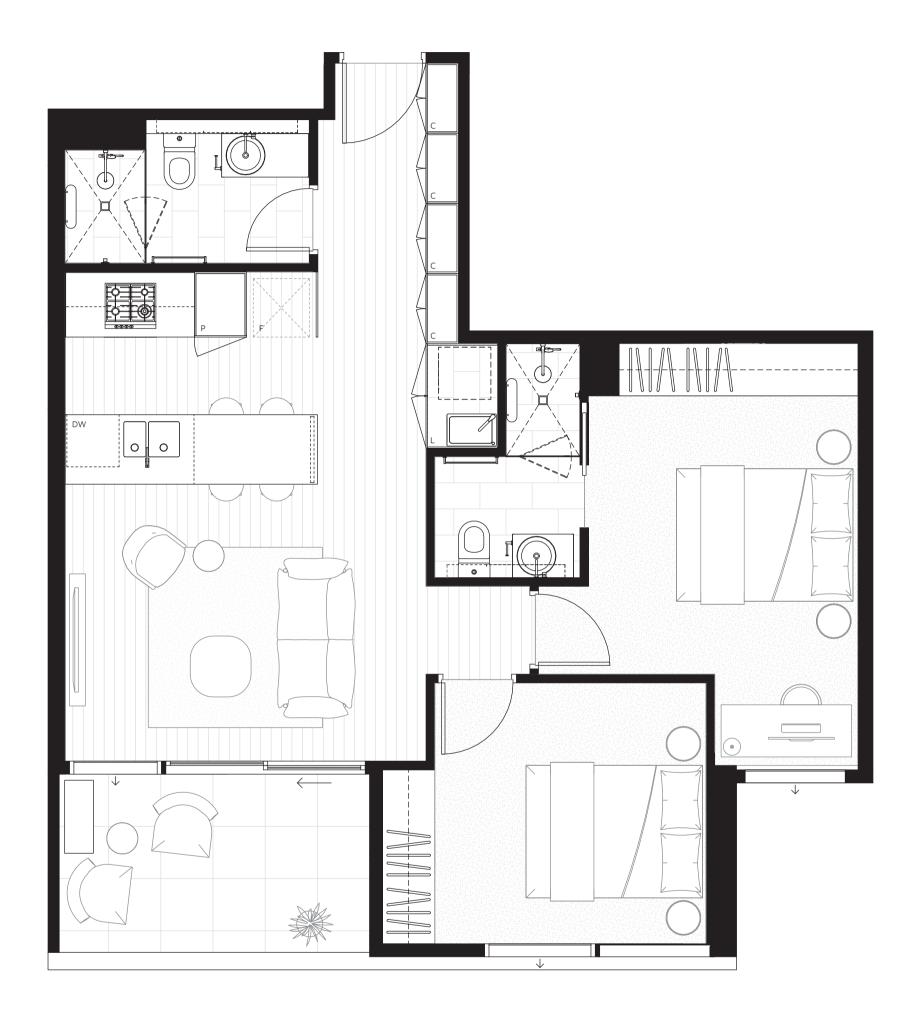

#### Residence 201C

C: Cupboard DW: Dishwasher F: Refrigerator L: Laundry SH: Shelving P: Pantry

IVANHOE GARDENS

2 BEDROOM 2 BATHROOM 1 CARPARK TOTAL AREA 77 sqm

INTERNAL 70 sqm

EXTERNAL 7 sqm