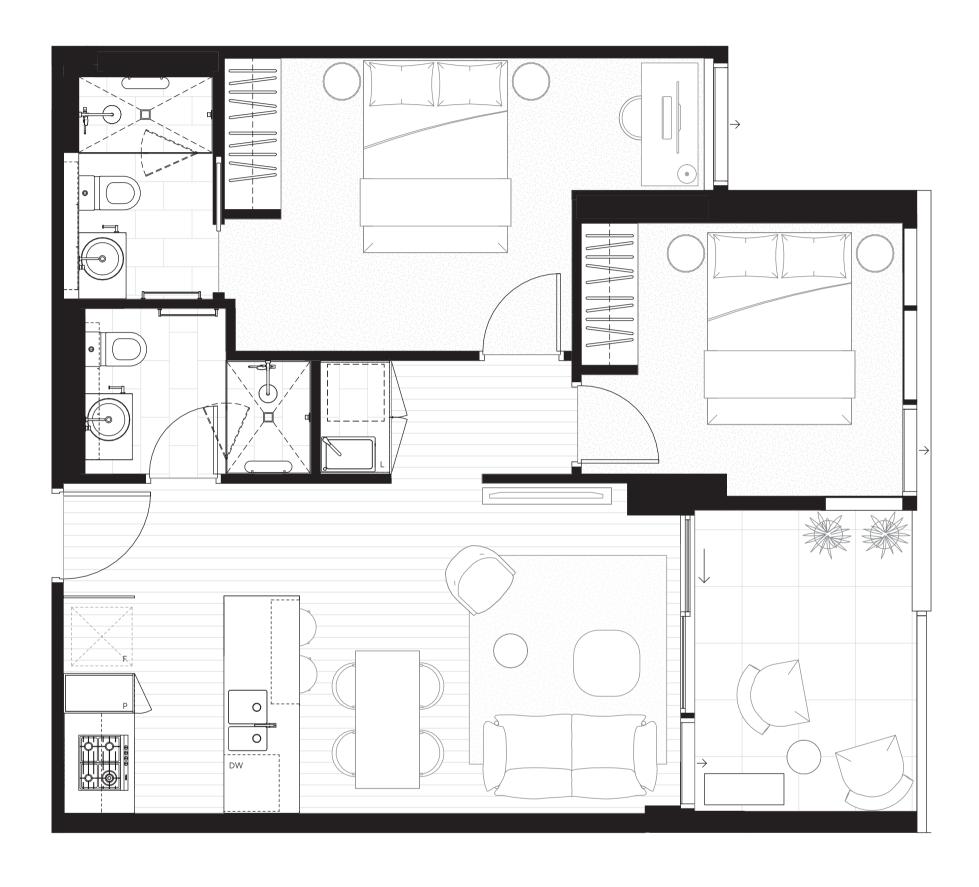

#### Residence 218

C: Cupboard DW: Dishwasher F: Refrigerator L: Laundry SH: Shelving P: Pantry

IVANHOE GARDENS

2 BEDROOM 2 BATHROOM 1 CARPARK TOTAL AREA 78 sqm
INTERNAL 70 sqm
EXTERNAL 8 sqm