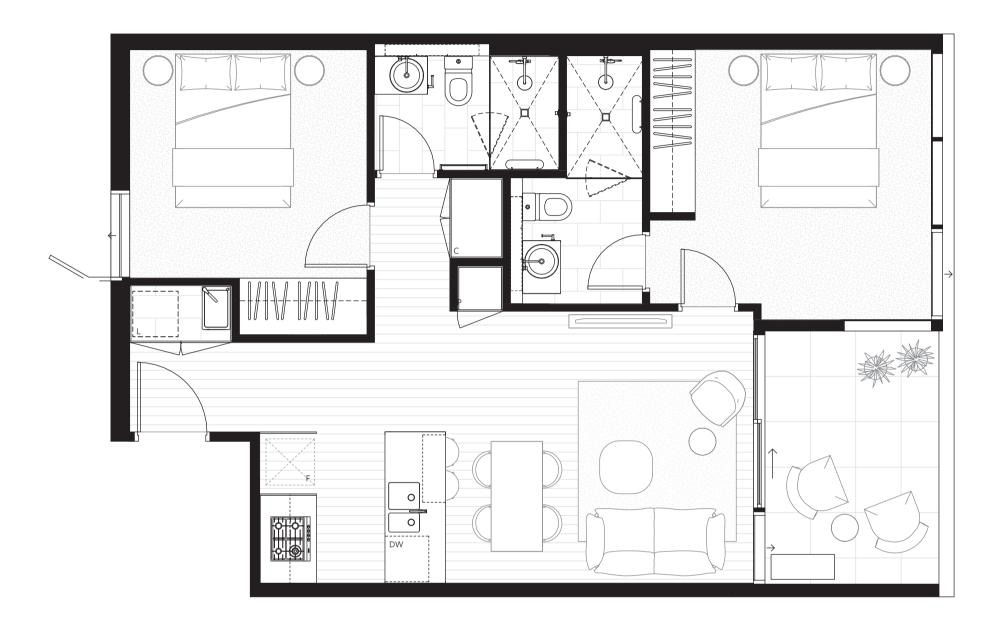

#### Residence 218

C: Cupboard DW: Dishwasher F: Refrigerator L: Laundry SH: Shelving P: Pantry

IVANHOE GARDENS

2 BEDROOM 2 BATHROOM 1 CARPARK TOTAL AREA 78 sqm
INTERNAL 70 sqm
EXTERNAL 8 sqm