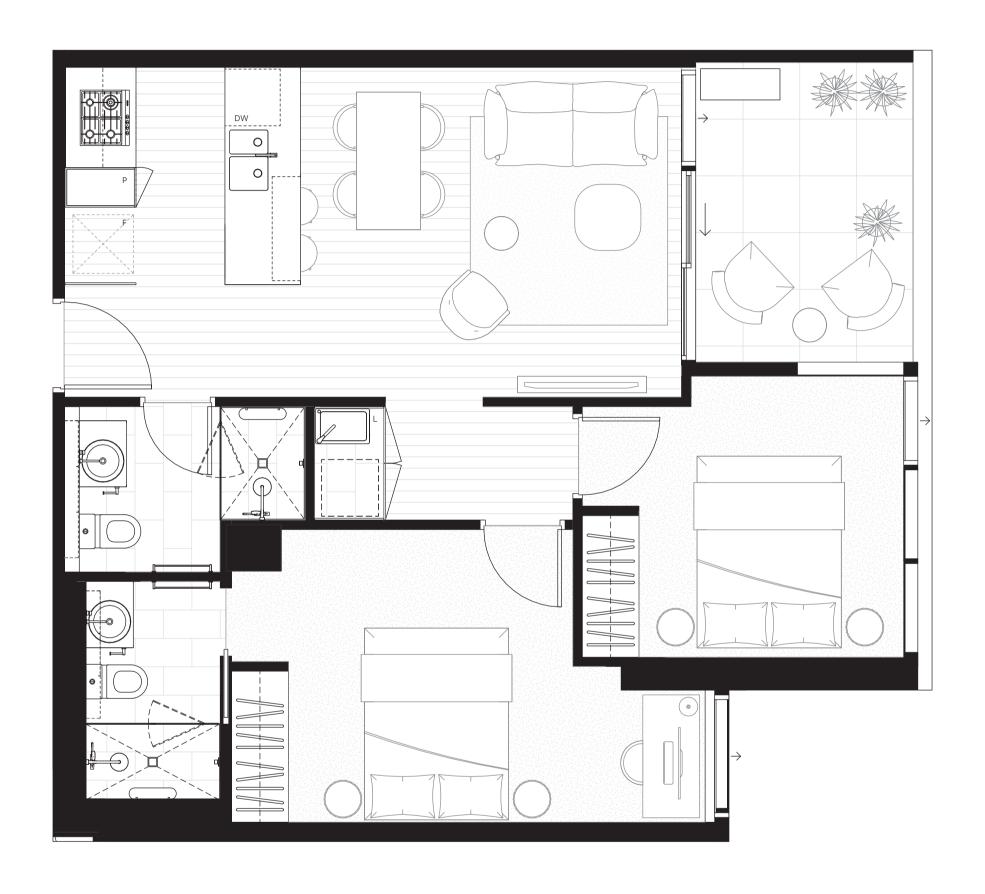

#### Residence 201C

C: Cupboard DW: Dishwasher F: Refrigerator L: Laundry SH: Shelving P: Pantry

IVANHOE GARDENS

2 BEDROOM 2 BATHROOM 1 CARPARK TOTAL AREA 77 sqm

INTERNAL 70 sqm

EXTERNAL 7 sqm

#### Residence 218

C: Cupboard DW: Dishwasher F: Refrigerator L: Laundry SH: Shelving P: Pantry

IVANHOE GARDENS

2 BEDROOM 2 BATHROOM 1 CARPARK TOTAL AREA 78 sqm
INTERNAL 70 sqm
EXTERNAL 8 sqm

#### Residence 301C

C: Cupboard DW: Dishwasher F: Refrigerator L: Laundry SH: Shelving P: Pantry

IVANHOE GARDENS

2 BEDROOM 2 BATHROOM

1 CARPARK

TOTAL AREA 77 sqm
INTERNAL 70 sqm
EXTERNAL 7 sqm

### Residence 313C

C: Cupboard DW: Dishwasher F: Refrigerator L: Laundry SH: Shelving P: Pantry

IVANHOE GARDENS

2 BEDROOM 2 BATHROOM

1 CARPARK

TOTAL AREA 71 sqm
INTERNAL 64 sqm
EXTERNAL 7 sqm

#### Residence 412C

C: Cupboard DW: Dishwasher F: Refrigerator L: Laundry SH: Shelving P: Pantry

IVANHOE GARDENS

2 BEDROOM 2 BATHROOM

1 CARPARK

TOTAL AREA 72 sqm

INTERNAL 65 sqm

EXTERNAL 7 sqm