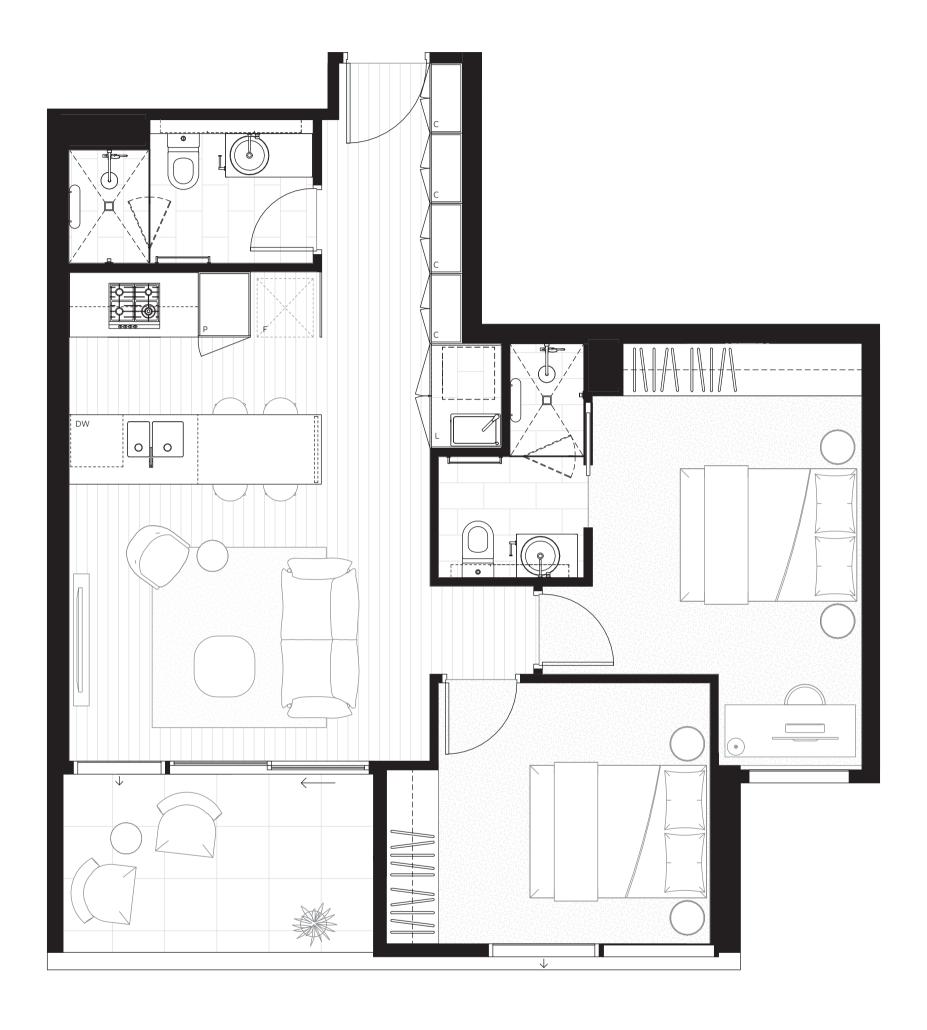

#### Residence 201C

C: Cupboard DW: Dishwasher F: Refrigerator L: Laundry SH: Shelving P: Pantry

IVANHOE GARDENS

2 BEDROOM 2 BATHROOM 1 CARPARK TOTAL AREA 77 sqm

INTERNAL 70 sqm

EXTERNAL 7 sqm