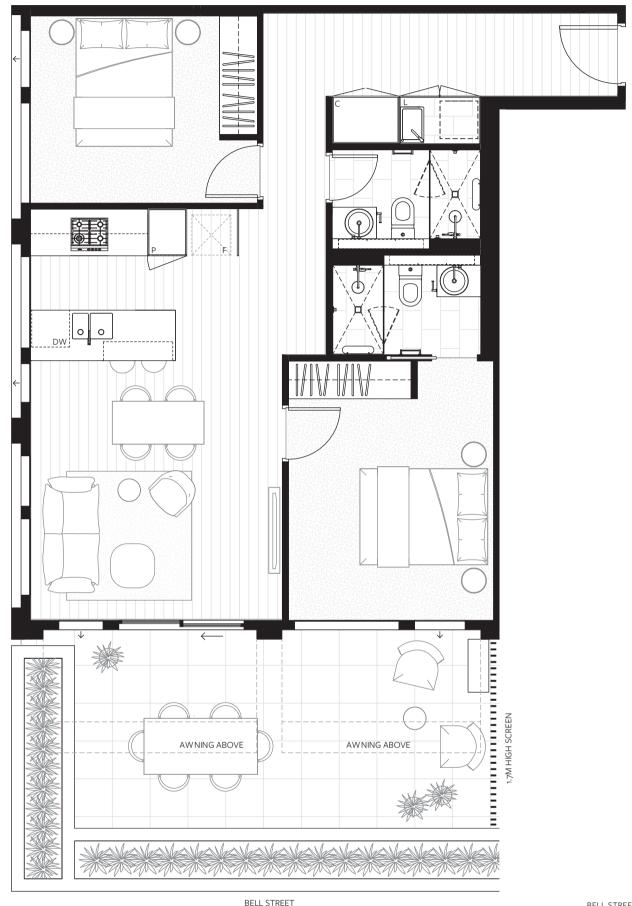

#### 524D

C: Cupboard DW: Dishwasher F: Refrigerator L: Laundry SH: Shelving P: Pantry

IVANHOE GARDENS

2 BEDROOM2 BATHROOM1 CARPARK

TOTAL AREA 92 sqm
INTERNAL 70 sqm
EXTERNAL 22 sqm