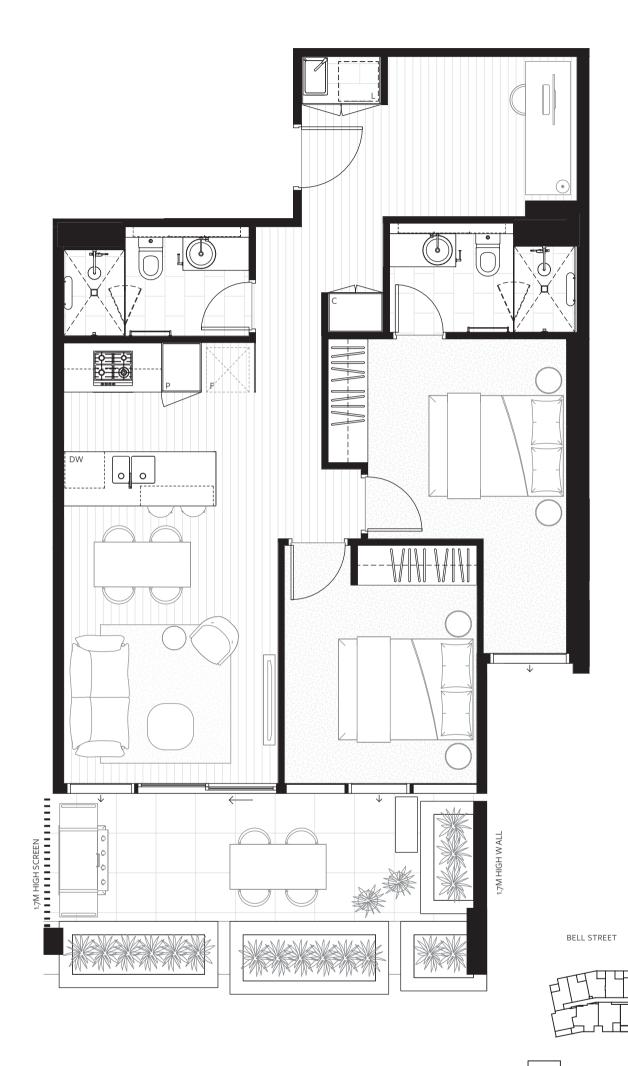

#### 419D

BELL STREET

BELL STREET

C: Cupboard DW: Dishwasher F: Refrigerator L: Laundry SH: Shelving P: Pantry

IVANHOE GARDENS

2 BEDROOM

2 BATHROOM