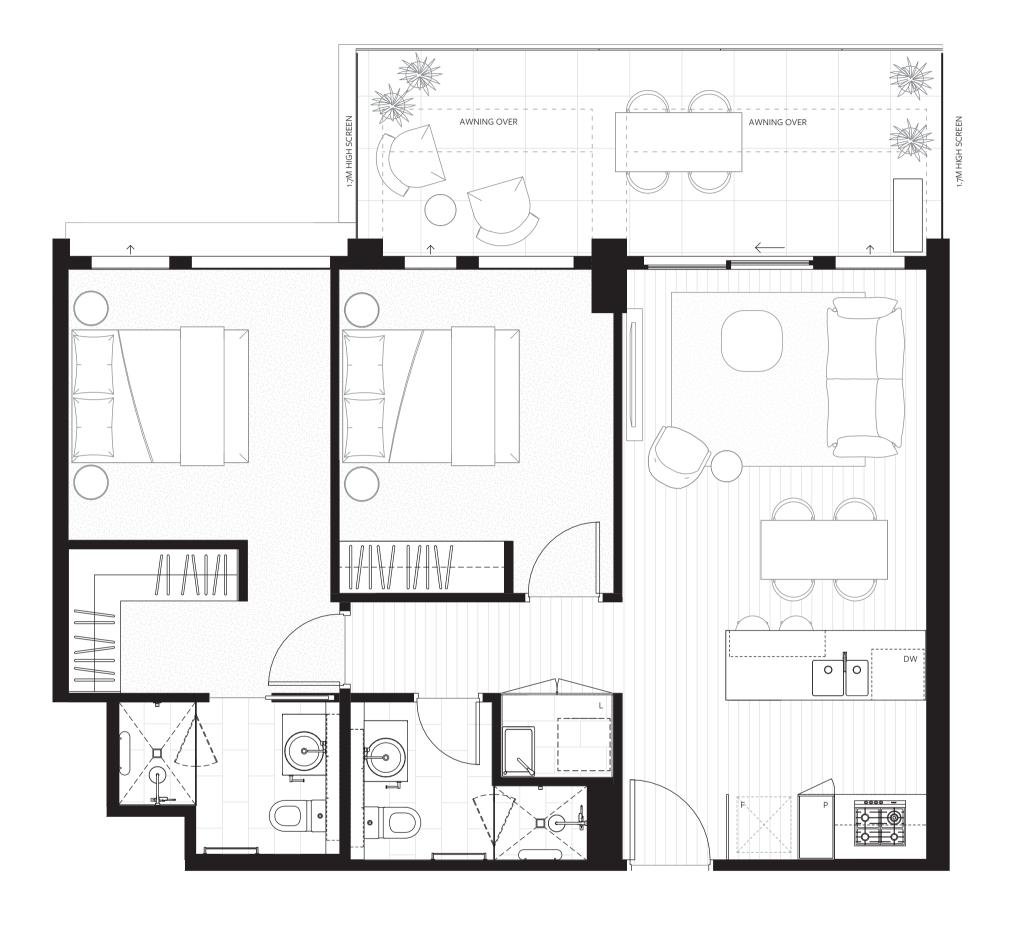

#### 524D

C: Cupboard DW: Dishwasher F: Refrigerator L: Laundry SH: Shelving P: Pantry

IVANHOE GARDENS

2 BEDROOM2 BATHROOM1 CARPARK

TOTAL AREA 92 sqm
INTERNAL 70 sqm
EXTERNAL 22 sqm

### Residence 513C

C: Cupboard DW: Dishwasher F: Refrigerator L: Laundry SH: Shelving P: Pantry

IVANHOE GARDENS

2 BEDROOM 2 BATHROOM 1 CARPARK TOTAL AREA 92 sqm
INTERNAL 70 sqm
EXTERNAL 22 sqm