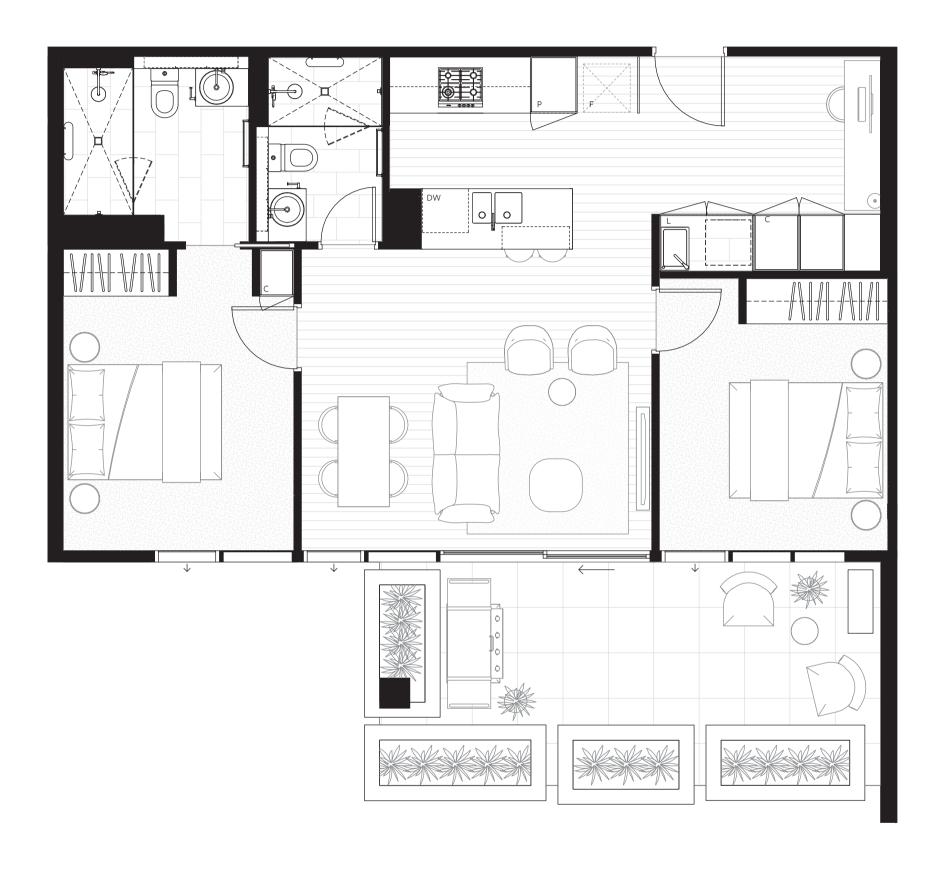

#### 118D

C: Cupboard DW: Dishwasher F: Refrigerator L: Laundry SH: Shelving P: Pantry

IVANHOE GARDENS

2 BEDROOM

2 BATHROOM

1 STUDY

| TOTAL AREA | 97 sqm |
|------------|--------|
| INTERNAL   | 76 sqm |
| EXTERNAL   | 21 sqm |