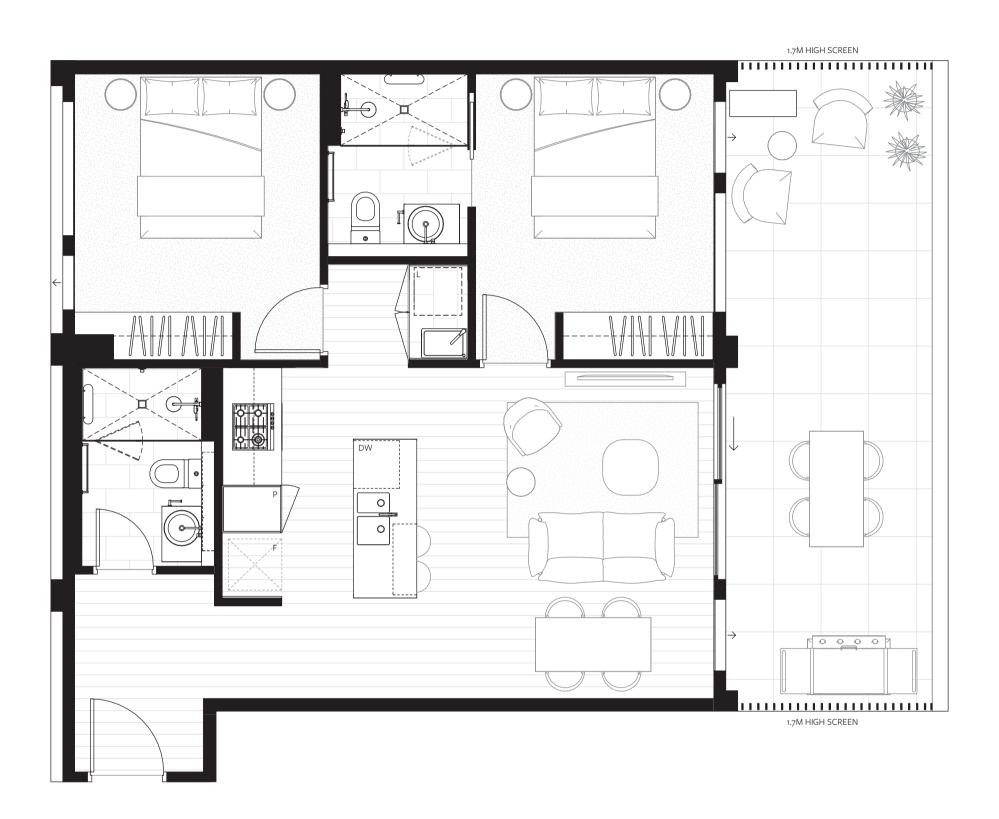

### **G19D**

BELL STREET

C: Cupboard DW: Dishwasher F: Refrigerator L: Laundry SH: Shelving P: Pantry

IVANHOE GARDENS

- 2 BEDROOM
- 2 BATHROOM
- 1 STUDY 1 CARPARK

NI

C: Cupboard DW: Dishwasher F: Refrigerator L: Laundry SH: Shelving P: Pantry