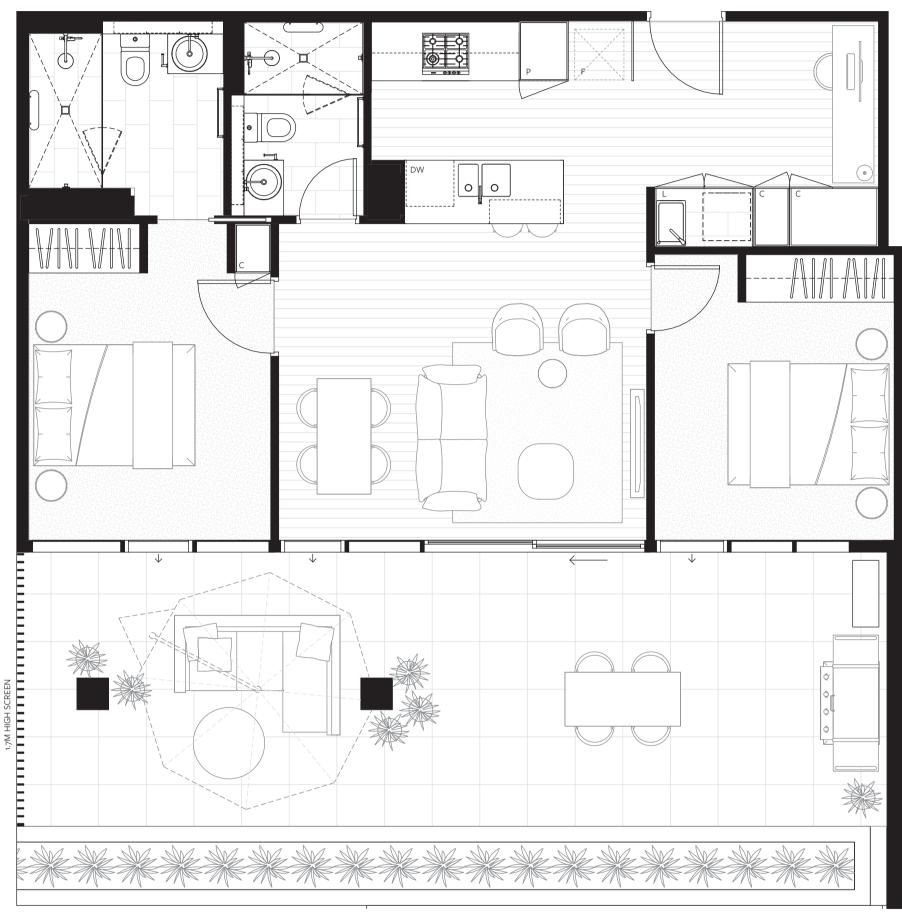

#### TYPE 14



O I KEE I

IVANHOE GARDENS

2 BEDROOM

2 BATHROOM

### **TYPE 15**

### **G19D**



BELL STREET



C: Cupboard DW: Dishwasher F: Refrigerator L: Laundry SH: Shelving P: Pantry



IVANHOE GARDENS

- 2 BEDROOM
- 2 BATHROOM
- 1 STUDY 1 CARPARK





NI

C: Cupboard DW: Dishwasher F: Refrigerator L: Laundry SH: Shelving P: Pantry

2 BEDROOM

IVANHOE GARDENS

2 BATHROOM

1 STUDY

#### 419D



BELL STREET

BELL STREET



C: Cupboard DW: Dishwasher F: Refrigerator L: Laundry SH: Shelving P: Pantry



IVANHOE GARDENS

2 BEDROOM

2 BATHROOM

### 1303C 1403C



BELL STREET



C: Cupboard DW: Dishwasher F: Refrigerator L: Laundry SH: Shelving P: Pantry



IVANHOE GARDENS

2 BEDROOM

2 BATHROOM



C: Cupboard DW: Dishwasher F: Refrigerator L: Laundry SH: Shelving P: Pantry

IVANHOE GARDENS 2 B.

2 BEDROOM

2 BATHROOM

#### 1103C







C: Cupboard DW: Dishwasher F: Refrigerator L: L