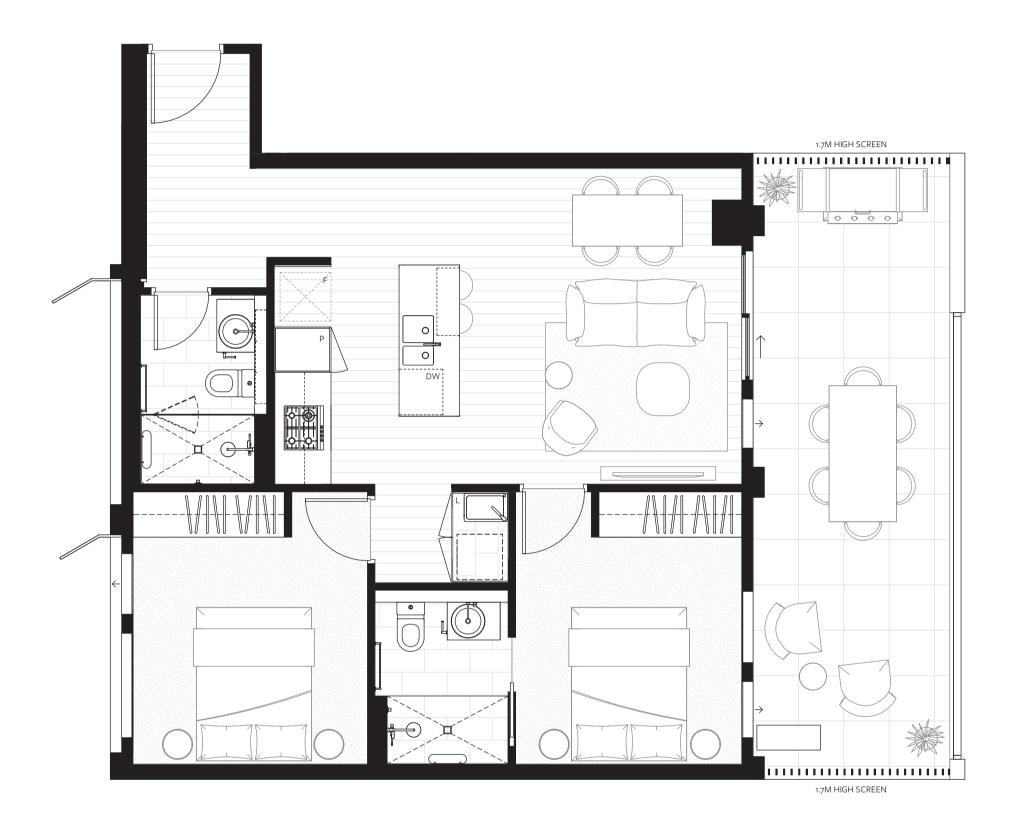

#### 1103C

C: Cupboard DW: Dishwasher F: Refrigerator L: Laundry SH: Shelving P: Pantry

IVANHOE GARDENS

2 BEDROOM

2 BATHROOM