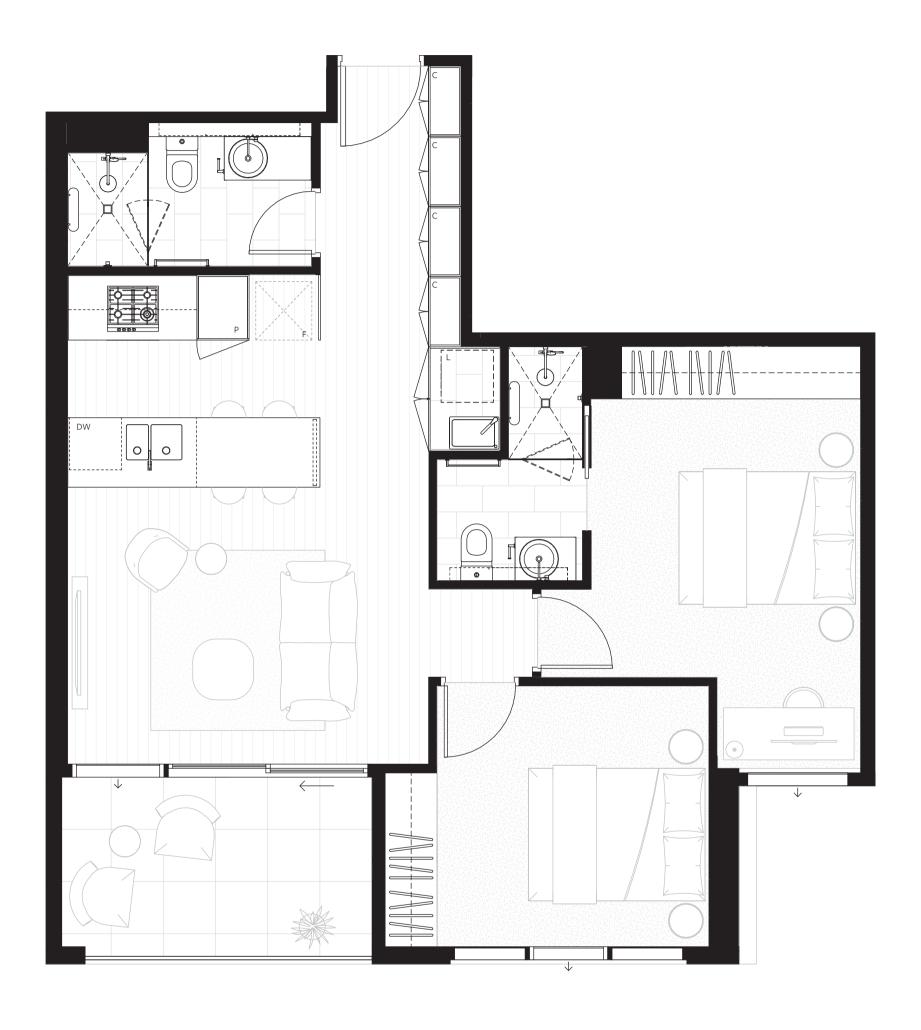

### **G19D**

BELL STREET

C: Cupboard DW: Dishwasher F: Refrigerator L: Laundry SH: Shelving P: Pantry

IVANHOE GARDENS

- 2 BEDROOM
- 2 BATHROOM
- 1 STUDY 1 CARPARK

NI

C: Cupboard DW: Dishwasher F: Refrigerator L: Laundry SH: Shelving P: Pantry