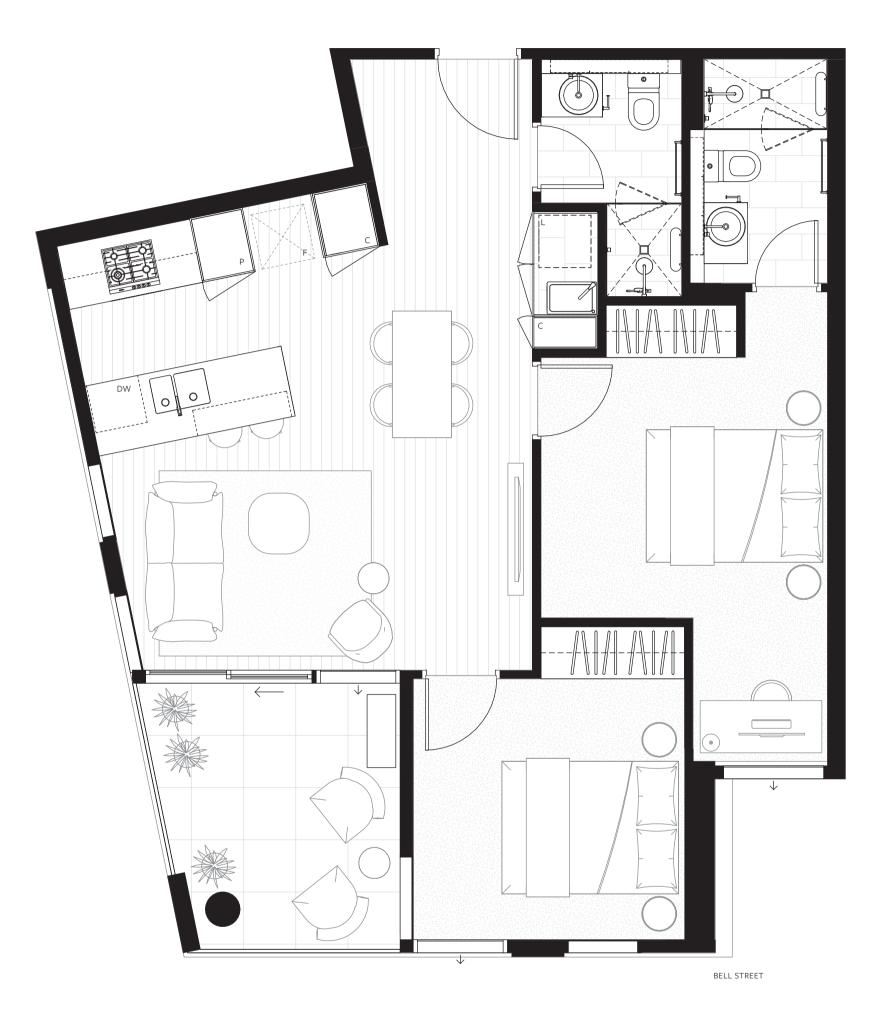

#### 118D

C: Cupboard DW: Dishwasher F: Refrigerator L: Laundry SH: Shelving P: Pantry

IVANHOE GARDENS

2 BEDROOM

2 BATHROOM

1 STUDY

| TOTAL AREA | 97 sqm |
|------------|--------|
| INTERNAL   | 76 sqm |
| EXTERNAL   | 21 sqm |