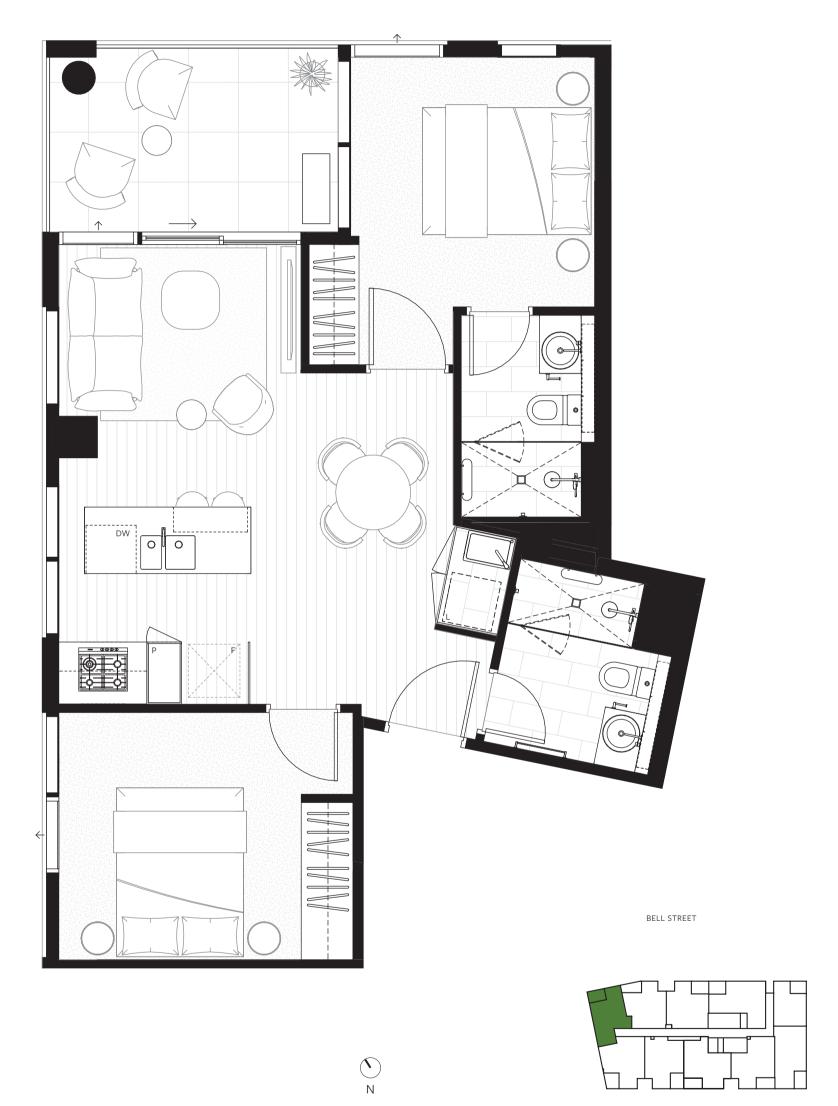

#### 118D

C: Cupboard DW: Dishwasher F: Refrigerator L: Laundry SH: Shelving P: Pantry

IVANHOE GARDENS

2 BEDROOM

2 BATHROOM

1 STUDY

| TOTAL AREA | 97 sqm |
|------------|--------|
| INTERNAL   | 76 sqm |
| EXTERNAL   | 21 sqm |