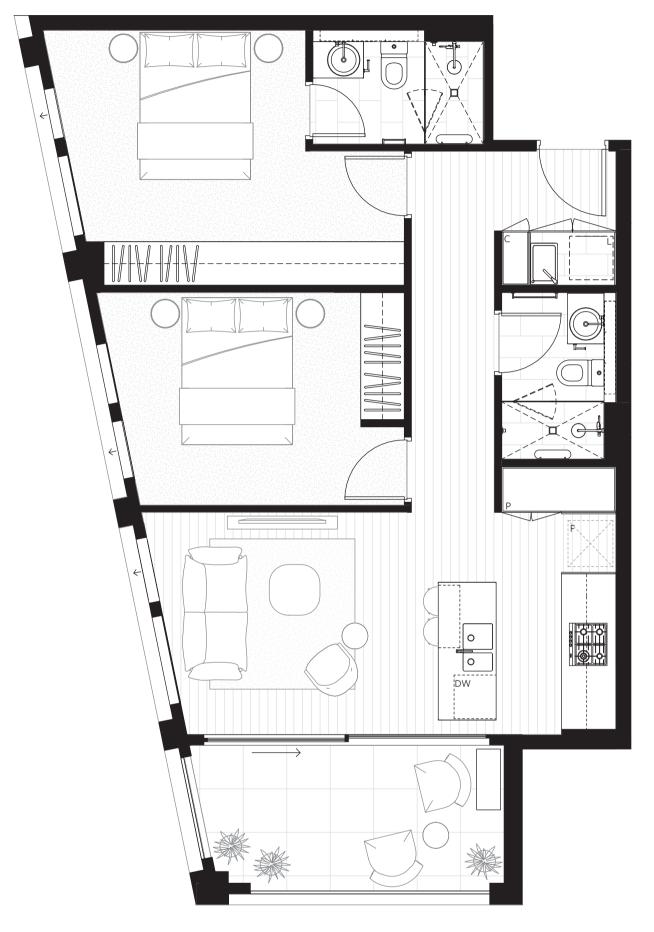

#### 524D

C: Cupboard DW: Dishwasher F: Refrigerator L: Laundry SH: Shelving P: Pantry

IVANHOE GARDENS

2 BEDROOM2 BATHROOM1 CARPARK

TOTAL AREA 92 sqm
INTERNAL 70 sqm
EXTERNAL 22 sqm