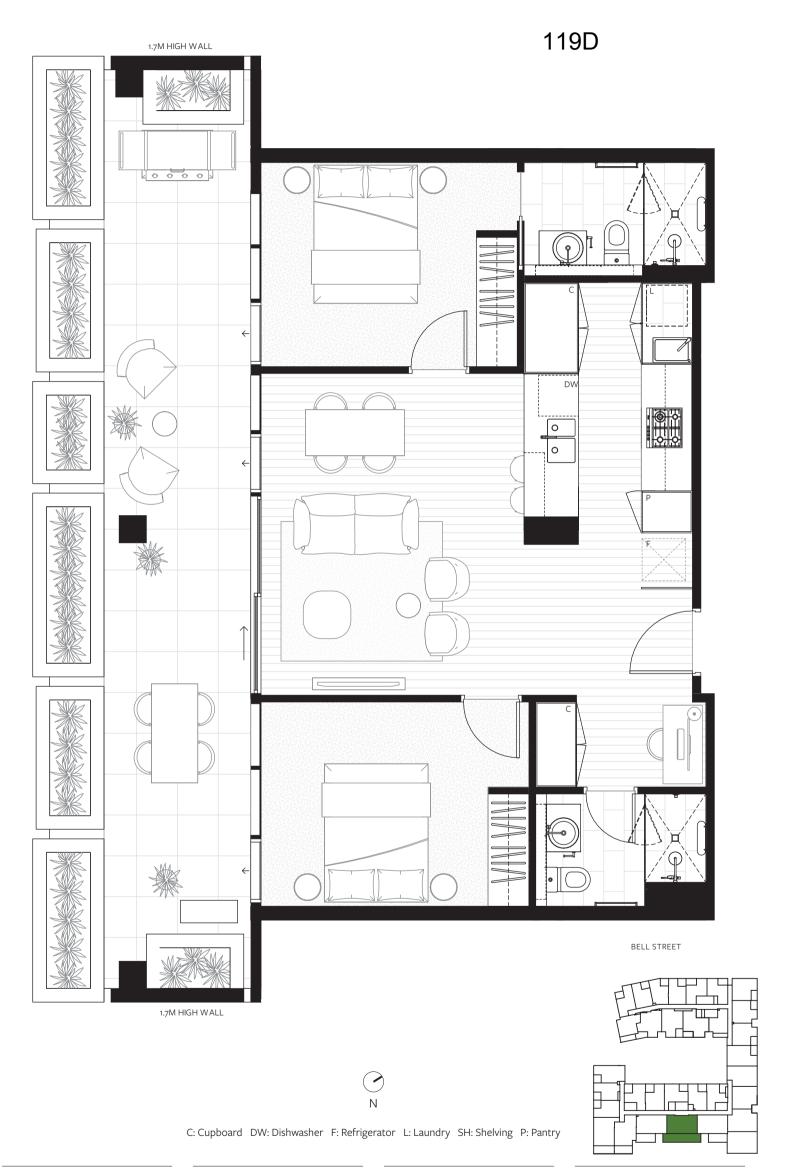

### **G19D**

BELL STREET

C: Cupboard DW: Dishwasher F: Refrigerator L: Laundry SH: Shelving P: Pantry

IVANHOE GARDENS

- 2 BEDROOM
- 2 BATHROOM
- 1 STUDY 1 CARPARK

NI

C: Cupboard DW: Dishwasher F: Refrigerator L: Laundry SH: Shelving P: Pantry