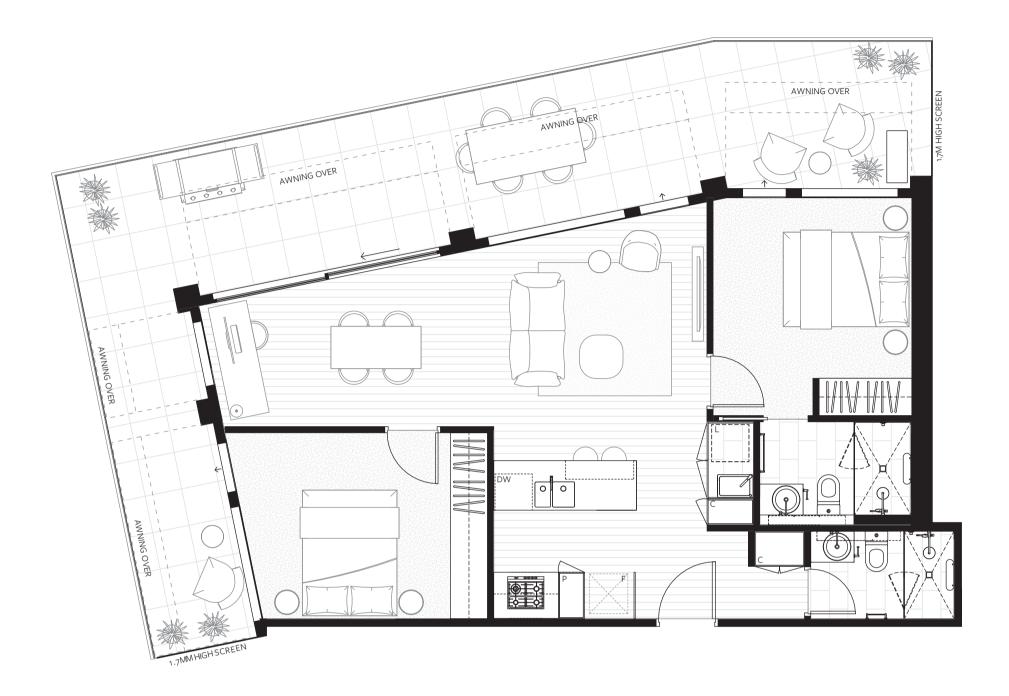

### **G19D**

BELL STREET

C: Cupboard DW: Dishwasher F: Refrigerator L: Laundry SH: Shelving P: Pantry

IVANHOE GARDENS

- 2 BEDROOM
- 2 BATHROOM
- 1 STUDY 1 CARPARK

NI

C: Cupboard DW: Dishwasher F: Refrigerator L: Laundry SH: Shelving P: Pantry