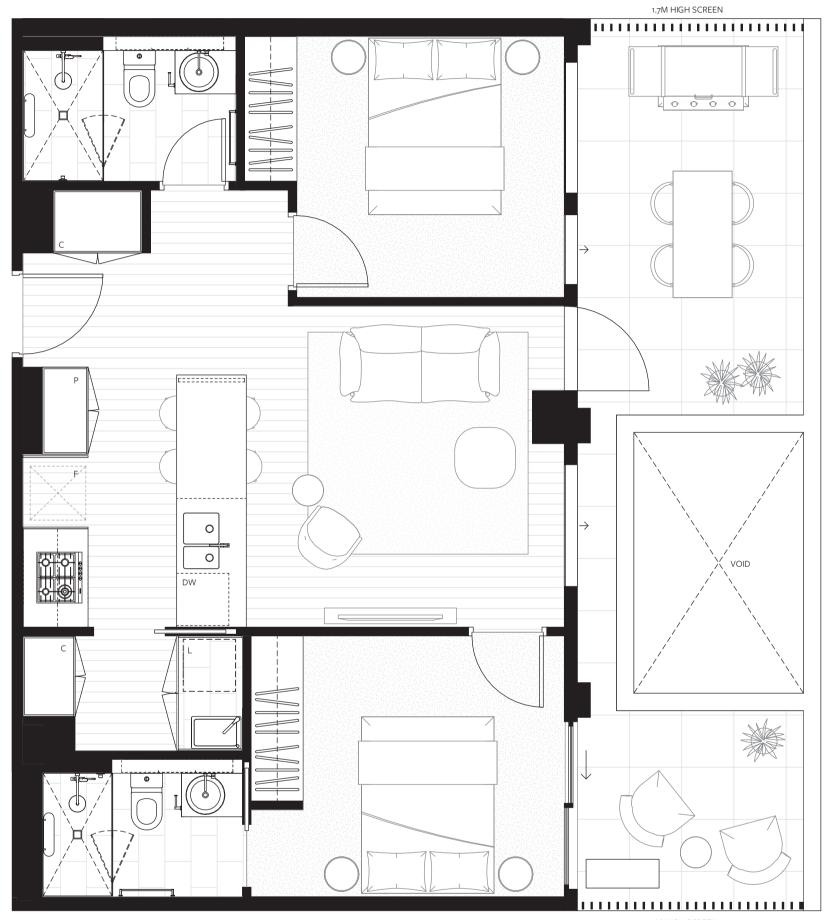

#### Residence 511C

BELL STREET

C: Cupboard DW: Dishwasher F: Refrigerator L: Laundry SH: Shelving P: Pantry

IVANHOE GARDENS

2 BEDROOM

2 BATHROOM