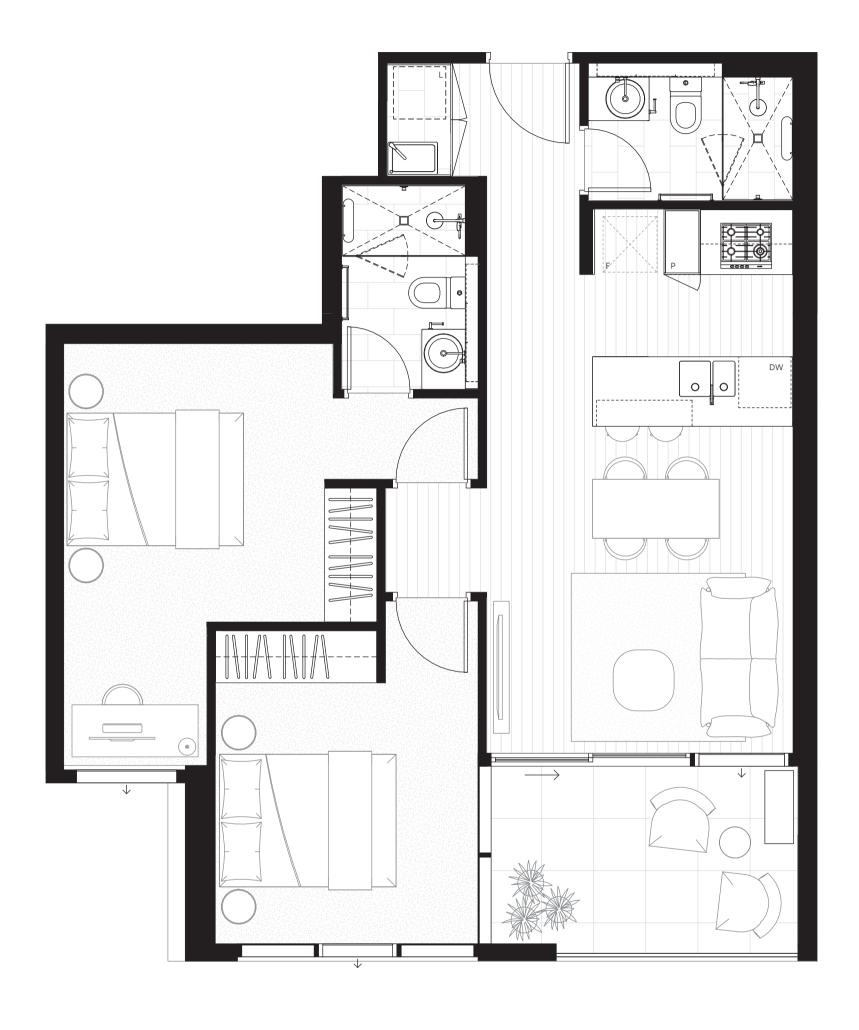

#### Residence 411C

C: Cupboard DW: Dishwasher F: Refrigerator L: Laundry SH: Shelving P: Pantry

IVANHOE GARDENS

2 BEDROOM2 BATHROOM1 CARPARK

TOTAL AREA 74 sqm
INTERNAL 66 sqm
EXTERNAL 8 sqm