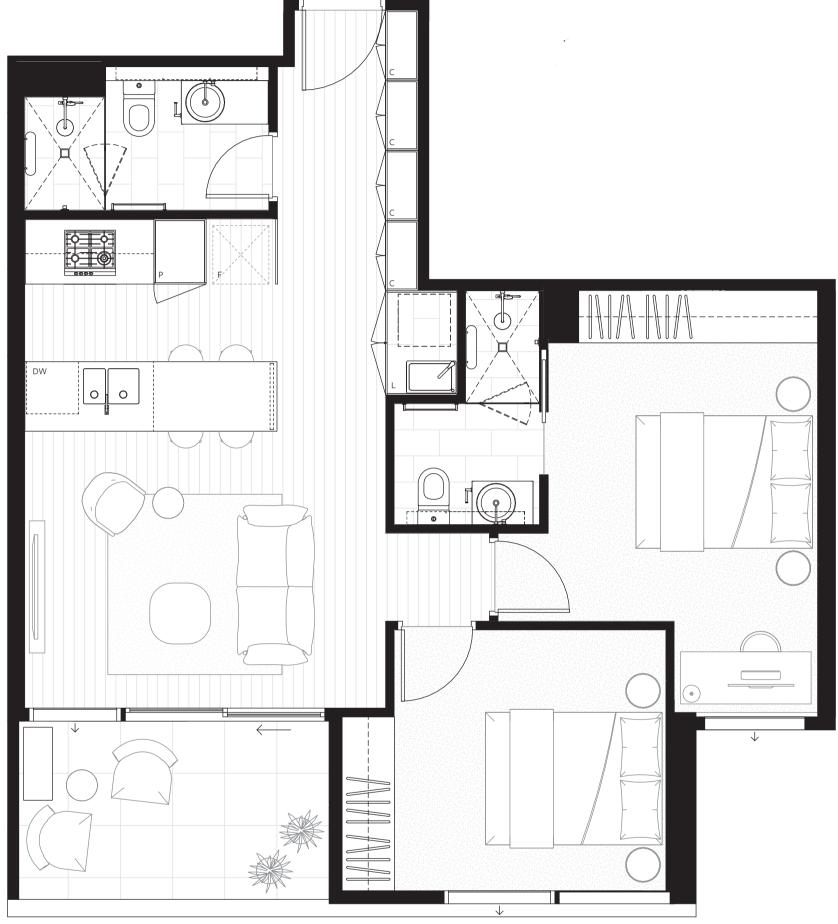

701C 901C TYPE 10 1201C 1401C

BELL STREET

C: Cupboard DW: Dishwasher F: Refrigerator L: Laundry SH: Shelving P: Pantry

IVANHOE GARDENS

2 BEDROOM

2 BATHROOM1 CARPARK

All images, views and diagrams are indicative or artists' impressions only. Dimensions, areas, fittings, specifications, landscape and paved areas are indicative and subject to change without notice. Furniture and whitegoods are not included in the price. The area is an estimate only, calculated using the Property Council of Australia method of measurement for residential property. Owners corporation fees, council rates, water charges, stamp duty, dutiable values, and depreciation are estimates only, based on a full first year for a permanent Australian resident. Purchasers should refer to the contract of sale for the plans, elevations, specifications, and type of external balcony screens or glazing and extent of visibility which it allows carefully prior to signing the contract of sale.