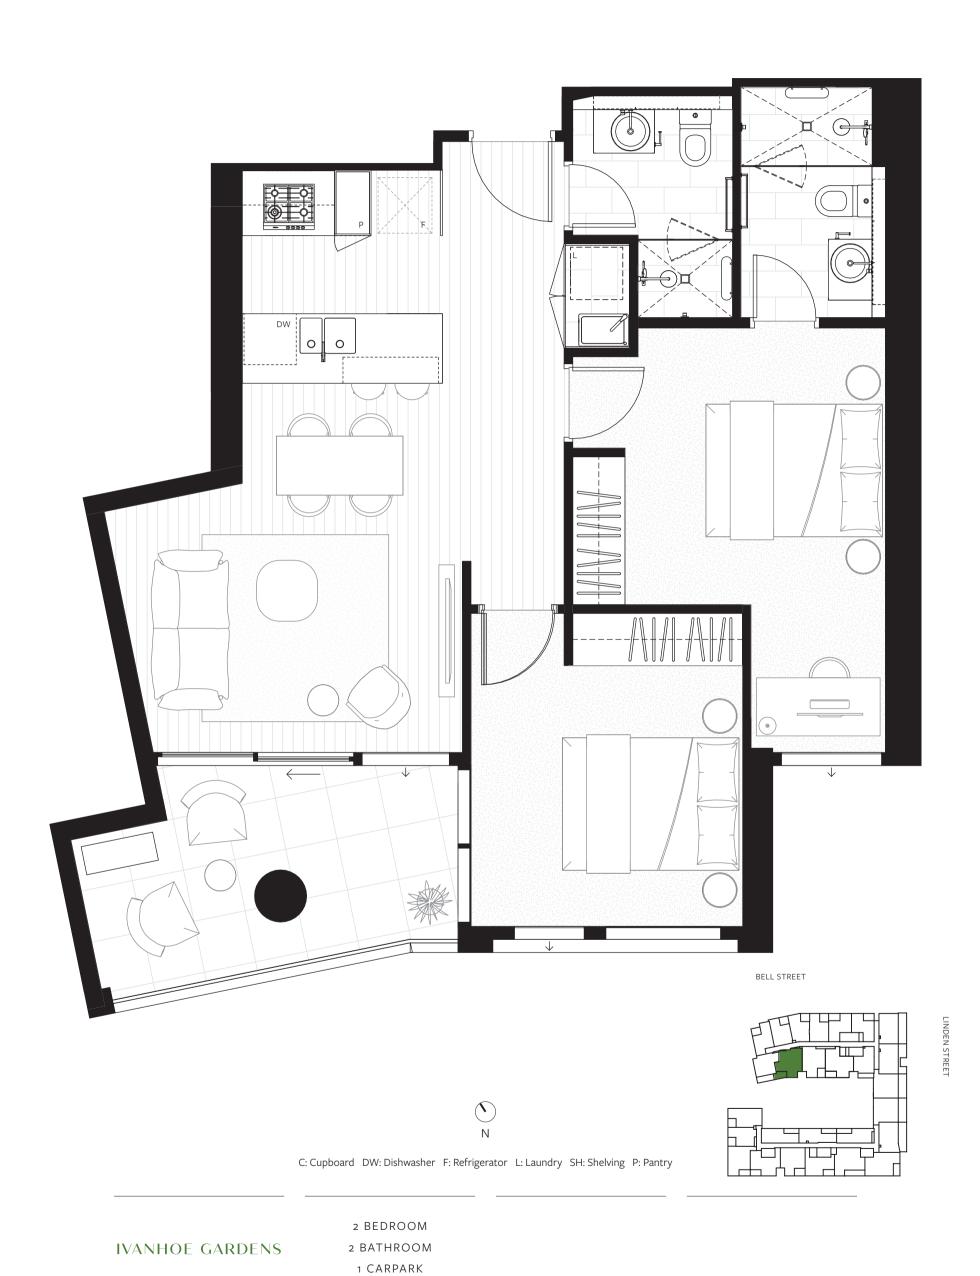

LINDEN STREET

\(\sum\_{\mathbb{N}}\)

C: Cupboard DW: Dishwasher F: Refrigerator L: Laundry SH: Shelving P: Pantry

IVANHOE GARDENS

2 BEDROOM

2 BATHROOM1 CARPARK