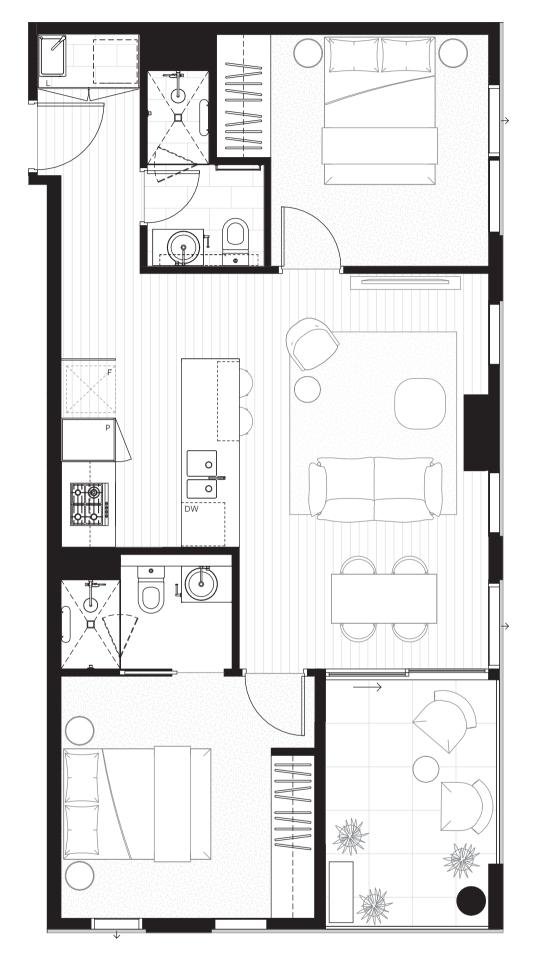

#### Residence 411C

C: Cupboard DW: Dishwasher F: Refrigerator L: Laundry SH: Shelving P: Pantry

IVANHOE GARDENS

2 BEDROOM2 BATHROOM1 CARPARK

TOTAL AREA 74 sqm
INTERNAL 66 sqm
EXTERNAL 8 sqm