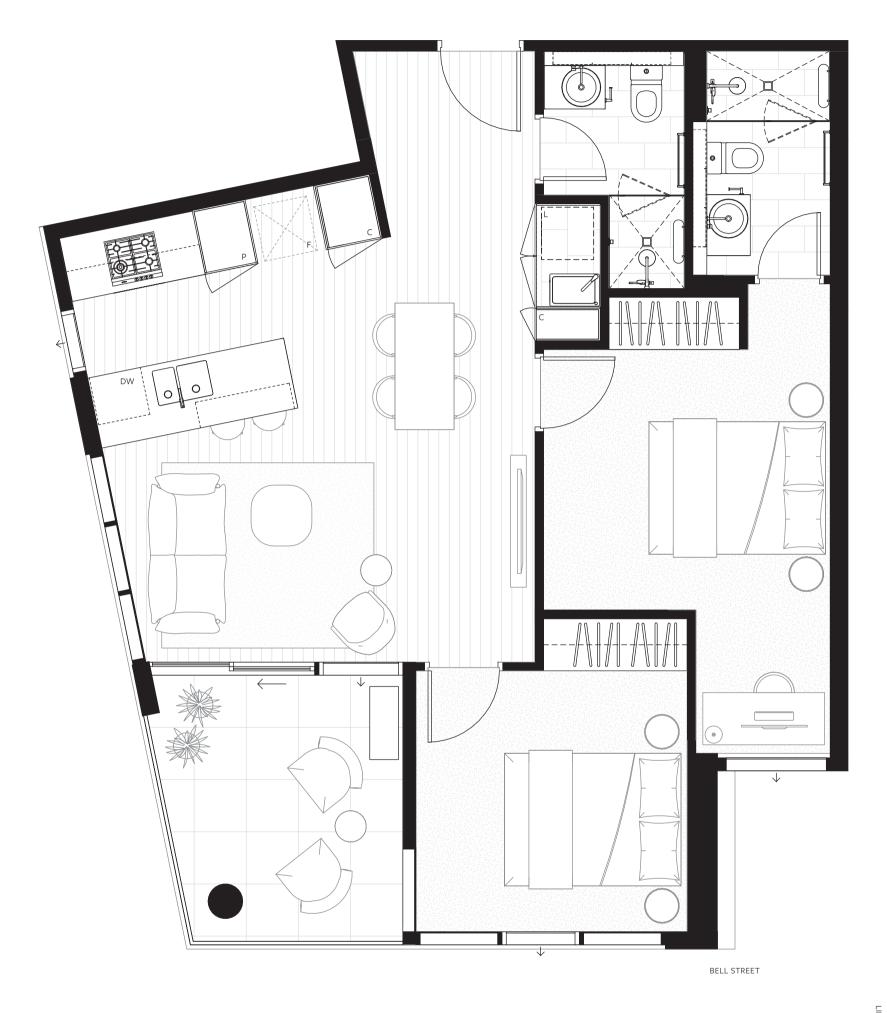

#### Residence 411C

C: Cupboard DW: Dishwasher F: Refrigerator L: Laundry SH: Shelving P: Pantry

IVANHOE GARDENS

2 BEDROOM2 BATHROOM1 CARPARK

TOTAL AREA 74 sqm
INTERNAL 66 sqm
EXTERNAL 8 sqm