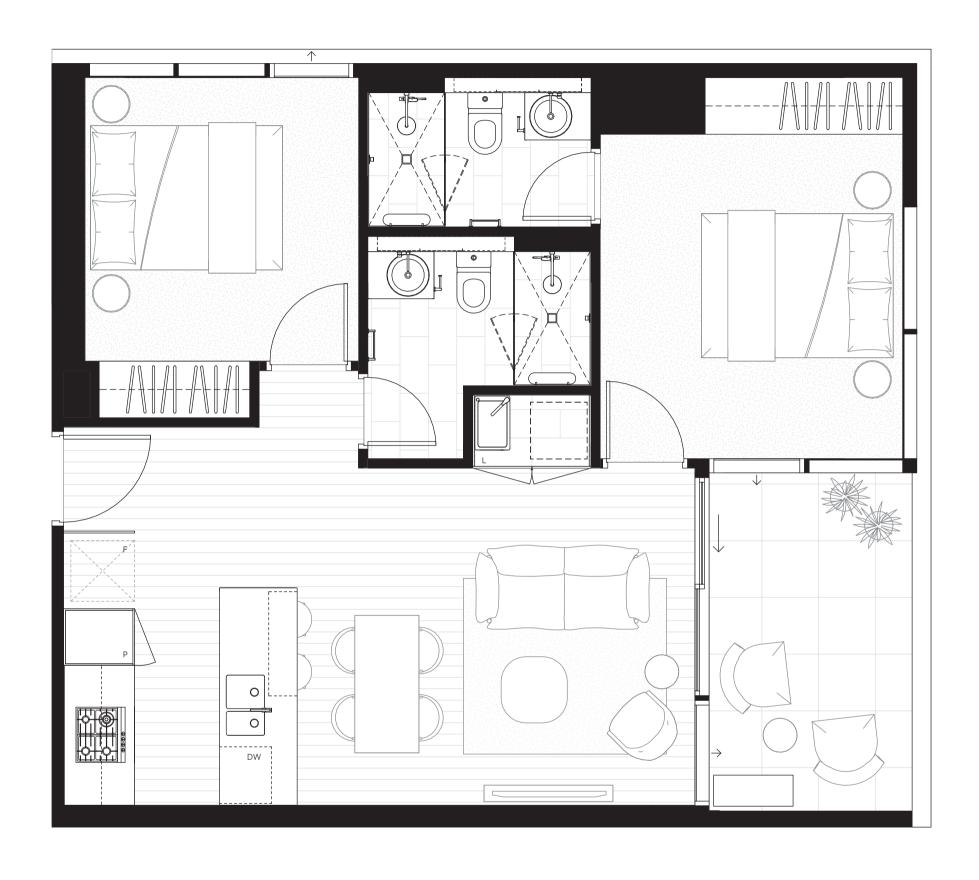

#### 910C, 1010C, 1408C

C: Cupboard DW: Dishwasher F: Refrigerator L: Laundry SH: Shelving P: Pantry

IVANHOE GARDENS

2 BEDROOM

2 BATHROOM

**TYPE 59** 

909C

1009C

1109C 1208C

BELL STREET

C: Cupboard DW: Dishwasher F: Refrigerator L: Laundry SH: Shelving P: Pantry

IVANHOE GARDENS

2 BEDROOM

2 BATHROOM