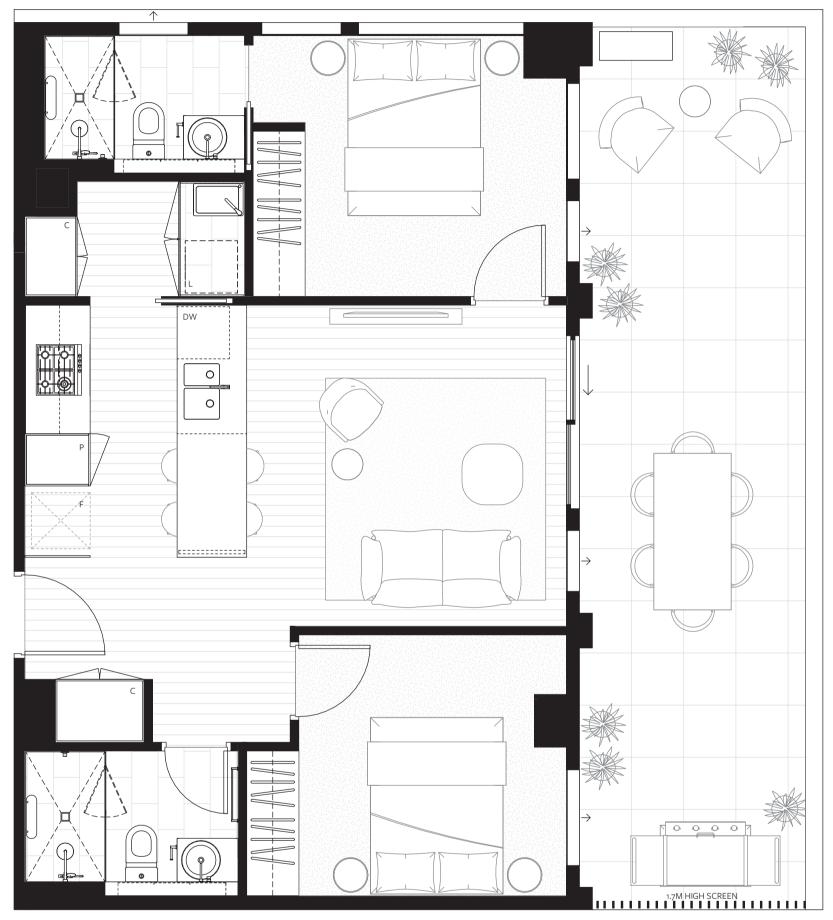

#### Residence 512C

1.7M HIGH SCREEN

BELL STREET

C: Cupboard DW: Dishwasher F: Refrigerator L: Laundry SH: Shelving P: Pantry

IVANHOE GARDENS

2 BEDROOM

2 BATHROOM