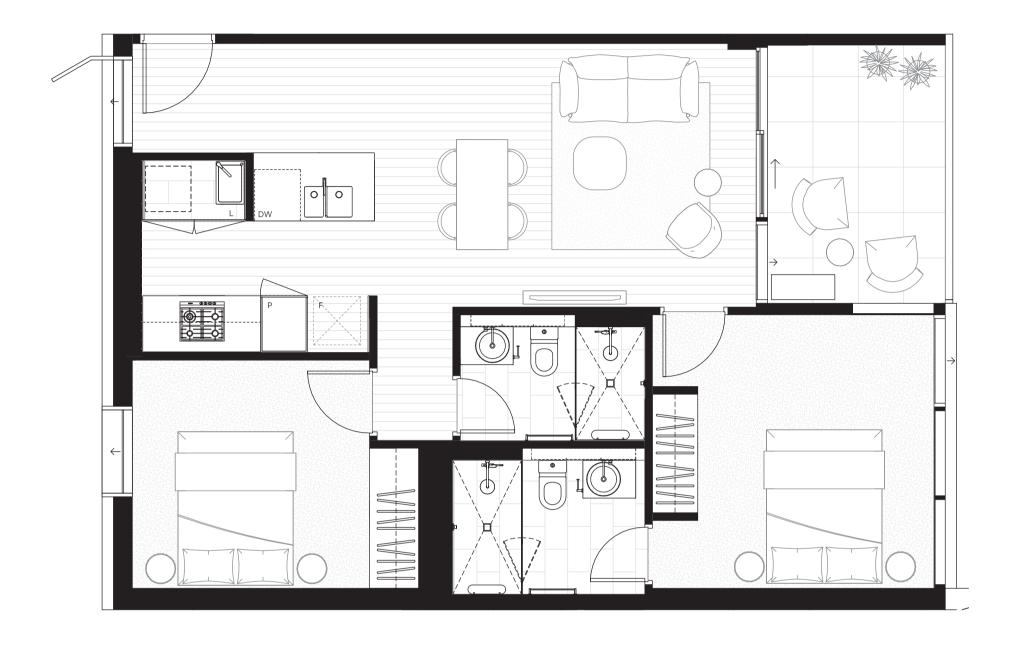

701C 901C TYPE 10 1201C 1401C

BELL STREET

C: Cupboard DW: Dishwasher F: Refrigerator L: Laundry SH: Shelving P: Pantry

IVANHOE GARDENS

2 BEDROOM

2 BATHROOM1 CARPARK

All images, views and diagrams are indicative or artists' impressions only. Dimensions, areas, fittings, specifications, landscape and paved areas are indicative and subject to change without notice. Furniture and whitegoods are not included in the price. The area is an estimate only, calculated using the Property Council of Australia method of measurement for residential property. Owners corporation fees, council rates, water charges, stamp duty, dutiable values, and depreciation are estimates only, based on a full first year for a permanent Australian resident. Purchasers should refer to the contract of sale for the plans, elevations, specifications, and type of external balcony screens or glazing and extent of visibility which it allows carefully prior to signing the contract of sale.