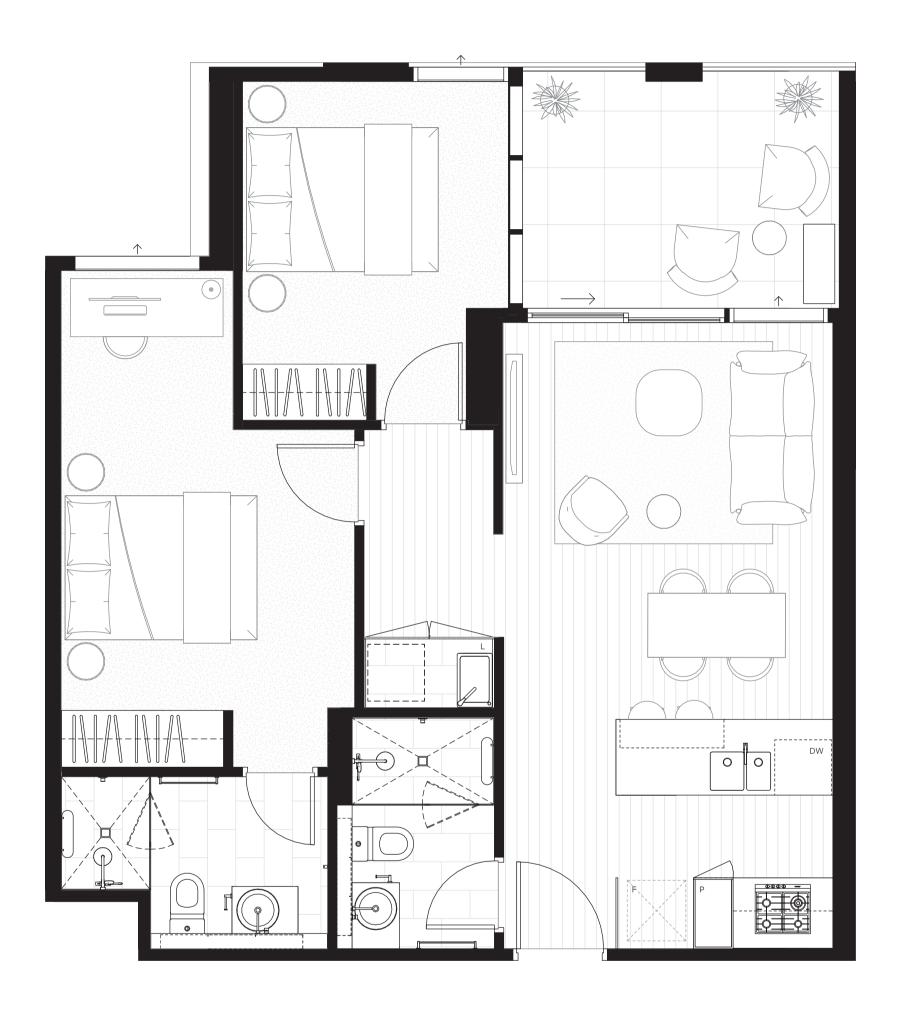

#### Residence 411C

C: Cupboard DW: Dishwasher F: Refrigerator L: Laundry SH: Shelving P: Pantry

IVANHOE GARDENS

2 BEDROOM2 BATHROOM1 CARPARK

TOTAL AREA 74 sqm
INTERNAL 66 sqm
EXTERNAL 8 sqm