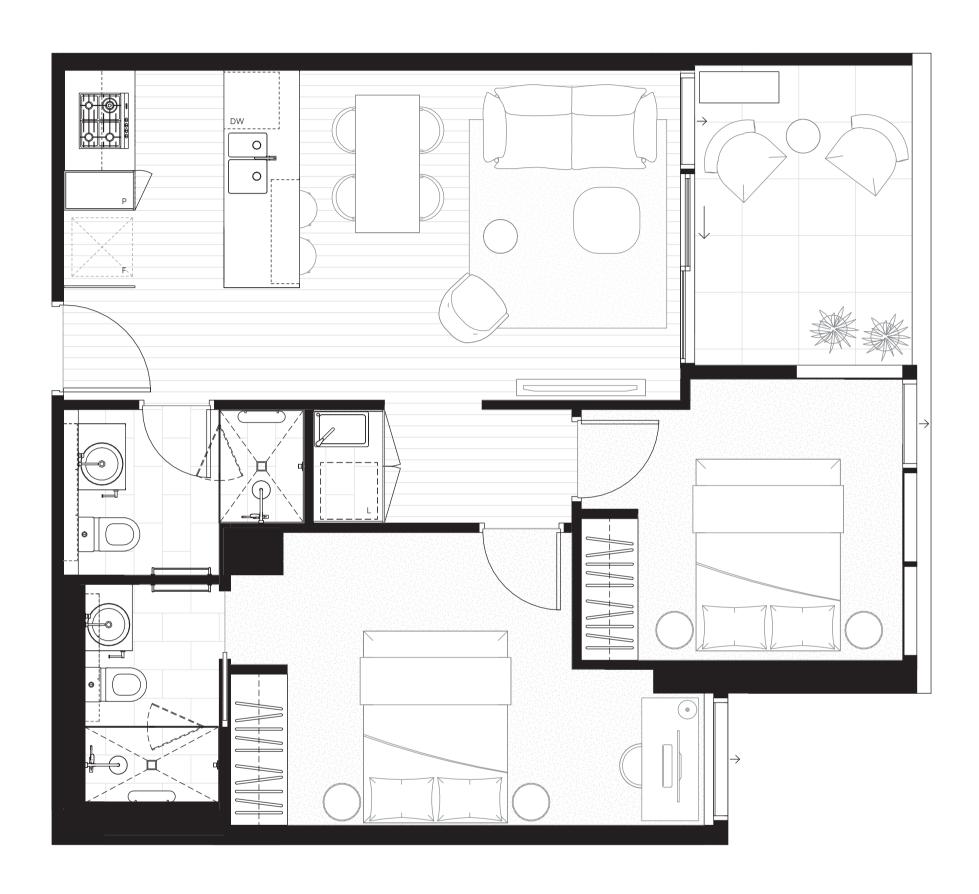

#### Residence 411C

C: Cupboard DW: Dishwasher F: Refrigerator L: Laundry SH: Shelving P: Pantry

IVANHOE GARDENS

2 BEDROOM2 BATHROOM1 CARPARK

TOTAL AREA 74 sqm
INTERNAL 66 sqm
EXTERNAL 8 sqm