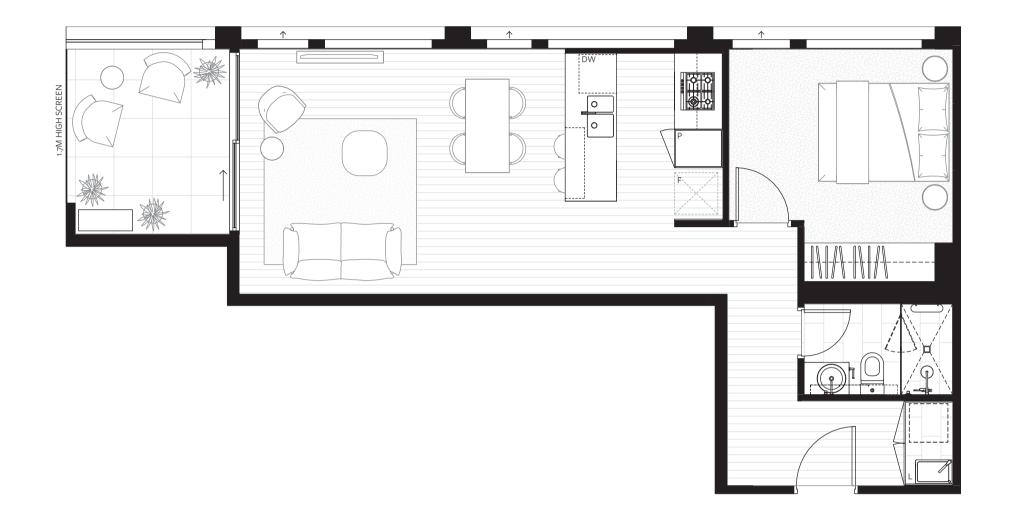

## LINDEN

Residence 1406C

All images, views and diagrams are indicative or artists' impressions only. Dimensions, areas, fittings, specifications, landscape and paved areas are indicative and subject to change without notice. Furniture and whitegoods are not included in the price. The area is an estimate only, calculated using the Property Council of Australia method of measurement for residential property. Owners corporation fees, council rates, water charges, stamp duty, dutiable values, and depreciation are estimates only, based on a full first year for a permanent Australian resident. Purchasers should refer to the contract of sale for the plans, elevations, specifications, and type of external balcony screens or glazing and extent of visibility which it allows carefully prior to signing the contract of sale.