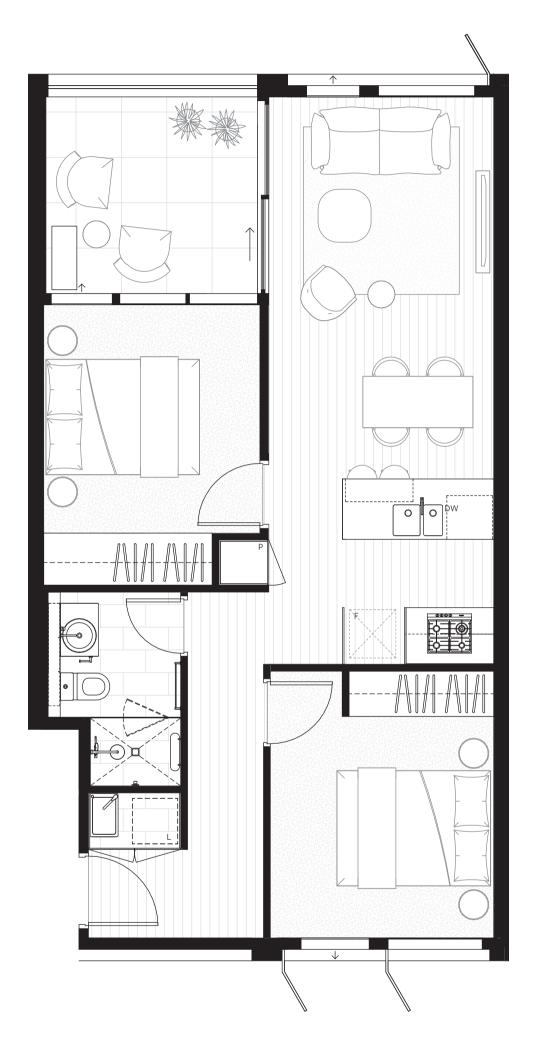

2 BEDROOM 1 BATHROOM 1 CARPARK TOTAL AREA 71 sqm

INTERNAL 63 sqm

EXTERNAL 8 sqm