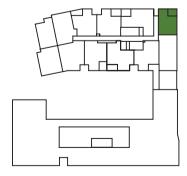

G08C 107C

C: Cupboard DW: Dishwasher F: Refrigerator L: Laundry SH: Shelving P: Pantry

NDEN STREET

IVANHOE GARDENS

## LINDEN

808C 1008C 1108C 1207C 1307C 1407C

BELL STREET

C: Cupboard DW: Dishwasher F: Refrigerator L: Laundry SH: Shelving P: Pantry

IVANHOE GARDENS

1 BEDROOM

1 BATHROOM

1 CARPARK