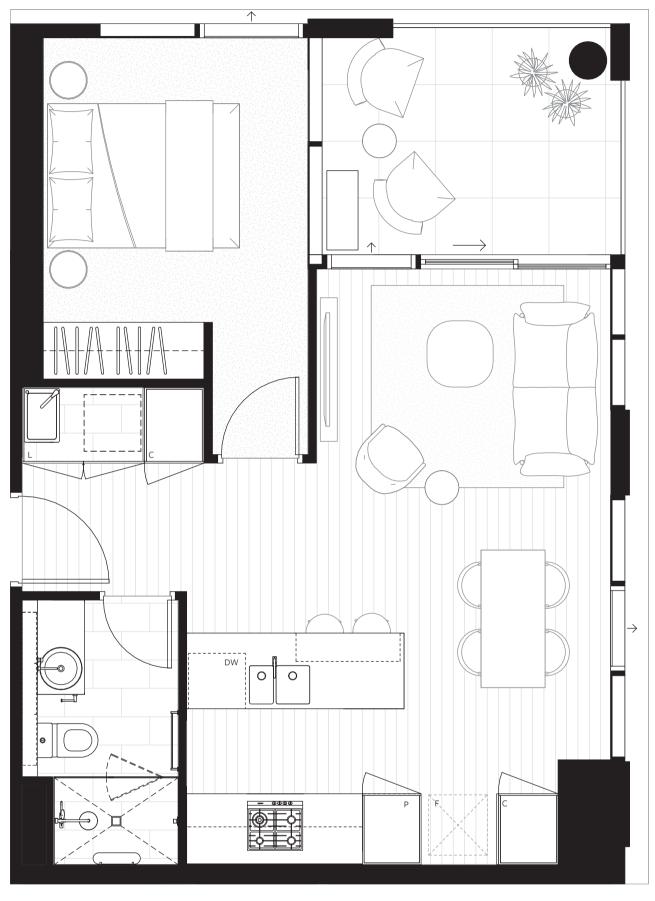

C: Cupboard DW: Dishwasher F: Refrigerator L: Laundry SH: Shelving P: Pantry

IVANHOE GARDENS

1 BEDROOM

1 BATHROOM

1 CARPARK

TOTAL AREA 60 sqm

INTERNAL 52 sqm

EXTERNAL 8 sqm