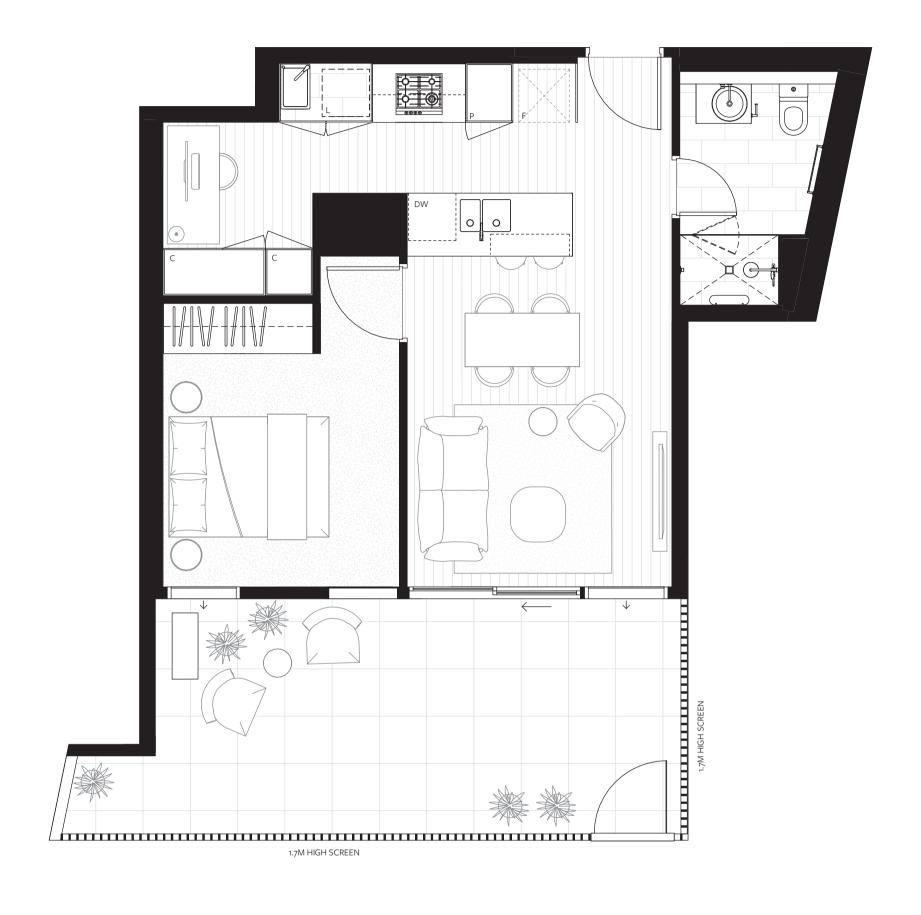

2 BEDROOM 1 BATHROOM 1 CARPARK TOTAL AREA 71 sqm

INTERNAL 63 sqm

EXTERNAL 8 sqm