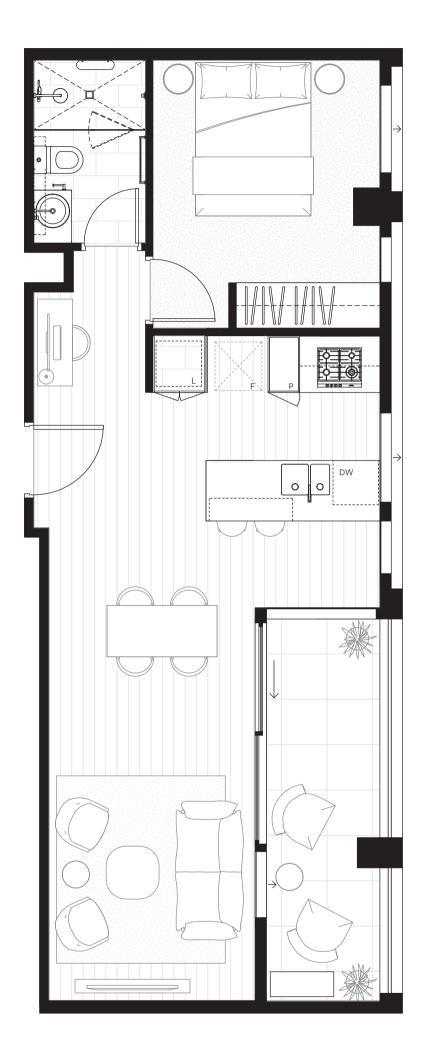

C: Cupboard DW: Dishwasher F: Refrigerator L: Laundry SH: Shelving P: Pantry

IVANHOE GARDENS

1 BEDROOM

1 BATHROOM

1 CARPARK

TOTAL AREA 60 sqm

INTERNAL 52 sqm

EXTERNAL 8 sqm