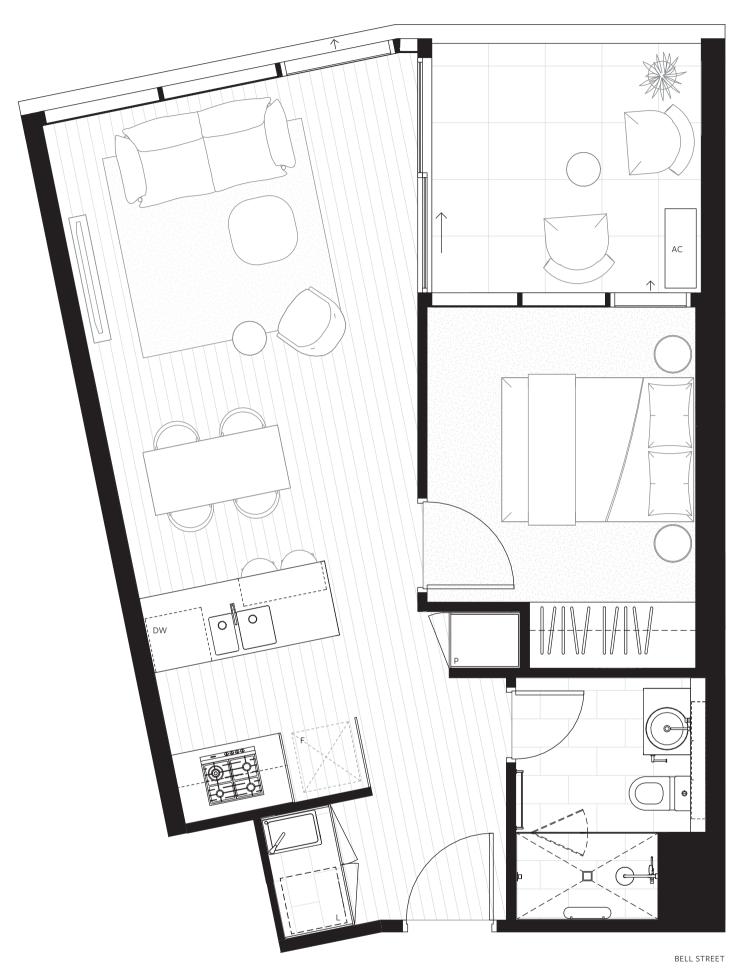

2 BEDROOM 1 BATHROOM 1 CARPARK TOTAL AREA 71 sqm

INTERNAL 63 sqm

EXTERNAL 8 sqm