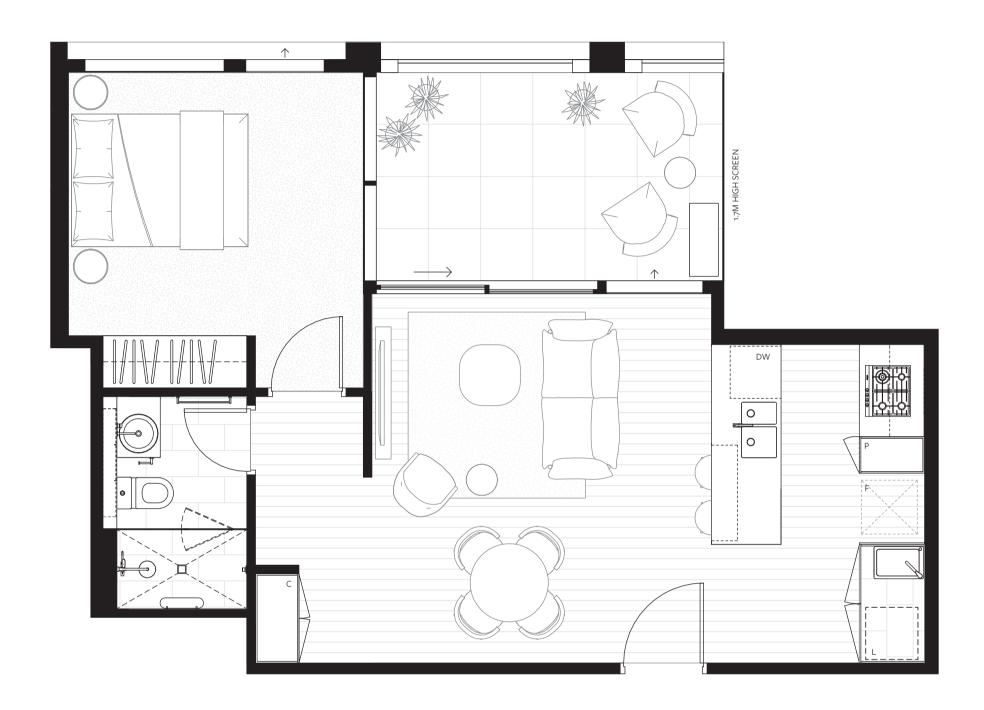

C: Cupboard DW: Dishwasher F: Refrigerator L: Laundry SH: Shelving P: Pantry

IVANHOE GARDENS

1 BEDROOM

1 BATHROOM

1 CARPARK

TOTAL AREA 60 sqm

INTERNAL 52 sqm

EXTERNAL 8 sqm