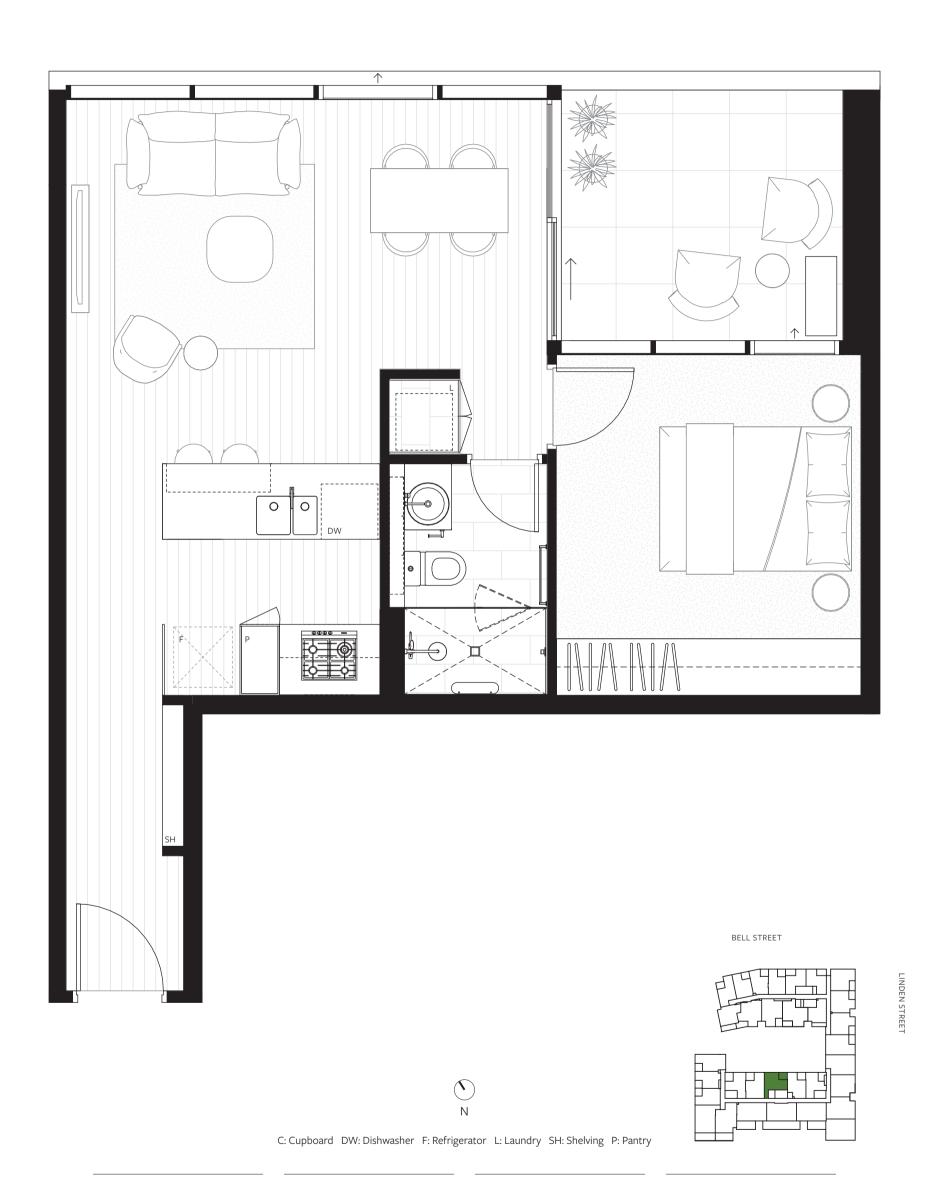

## LINDEN

808C 1008C 1108C 1207C 1307C 1407C

BELL STREET

C: Cupboard DW: Dishwasher F: Refrigerator L: Laundry SH: Shelving P: Pantry

IVANHOE GARDENS

1 BEDROOM

1 BATHROOM

1 CARPARK